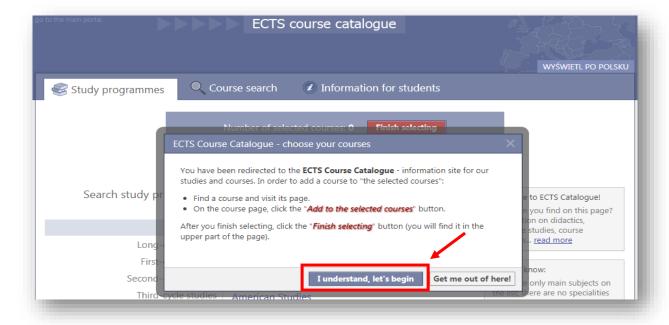

16.Before you upload required documents go to the 'Courses' and click 'Choose'.

17. You will be redirected to the ECTS catalogue course. Click 'I understand, let's begin'.