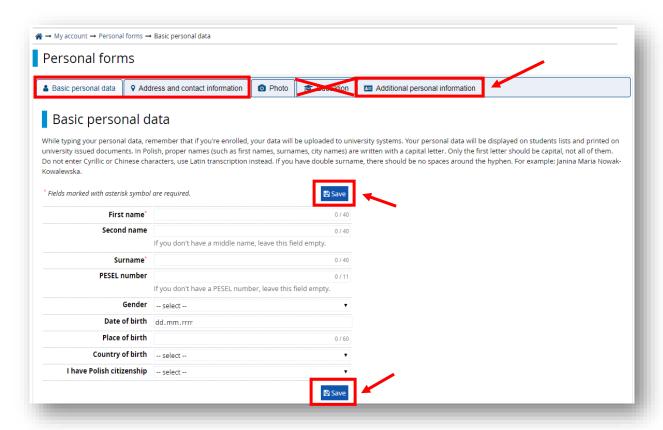

## 5. Log in.

6. Click on 'Personal forms'.

7. Enter your 'Basic personal data', 'Address and contact information' and 'Additional personal information, and click 'Save'.

**NOTE:** Skip the section 'Education' as it is to be filled out by degree seeking students.

8. In the 'Photo' section read the detailed instructions and upload your photo. Remember to click on 'Save' once uploaded.

Please note: photo can be uploaded at a later time.

10. Select 'Registration for short-term studies'.