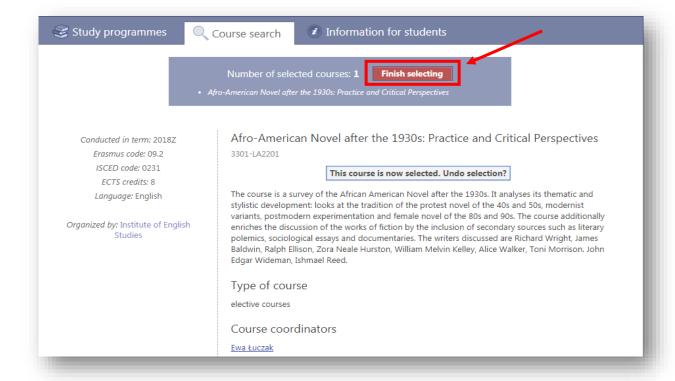

20. Click 'Add to the selected courses' to confirm the selection.

NOTE: If you wish to add a course repeat steps 19 - 20.

21. Once you have added all the courses, click 'Finish selecting'.

22. You will be redirected to 'My account – enrollment applications' section. Click on 'Documents and further steps' to download and print your University of Warsaw Application Form.