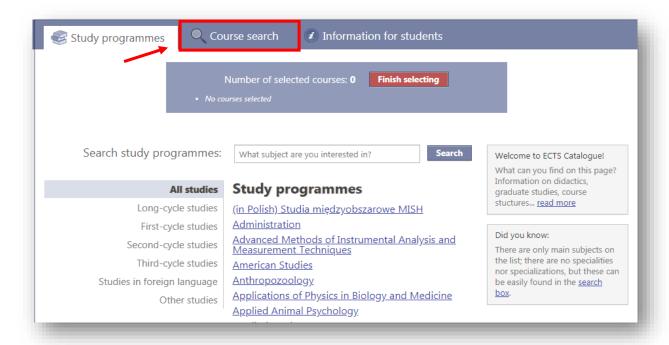

## 18. Select 'Course search'.

19. While browsing pay attention to the **unit** and **language of instruction**.

Before you start selecting the courses, remember:

- You can take courses for a maximum of 30 ECTS per semester (or 60 ECTS per academic year)
- You must select courses for a minimum of 15 ECTS per semester (or 30 ECTS per academic year)
- The majority of your courses should be offered by the unit you indicated as the Organizational unit
- Keep in mind that the course offer for the academic year you are applying for may be still
  updated. If you do not see any courses for the period of your studies, you can also select
  courses offered in the previous academic years. The course selection in the online
  application is preliminary.