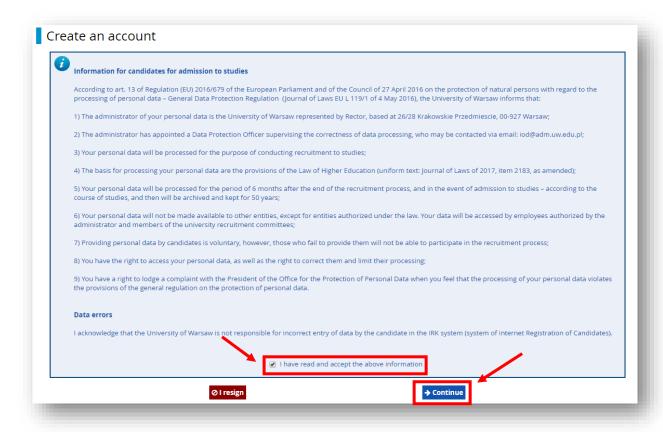

## **Application for the Visiting Students Programme - guide**

1. Go to 'create an account' in the top right-hand corner.

2. Read and accept the 'Information for candidates for admission to studies'. Check the box 'I have read and accept the above information' and click 'Continue'.