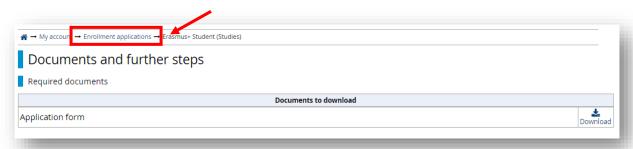

23. Return to 'Enrollment applications'.

24. Select 'Short-term studies – required documents'.

25. Upload the required documents in **PDF format** and click 'Save and return'.

26. If all the points are green click 'Submit'.