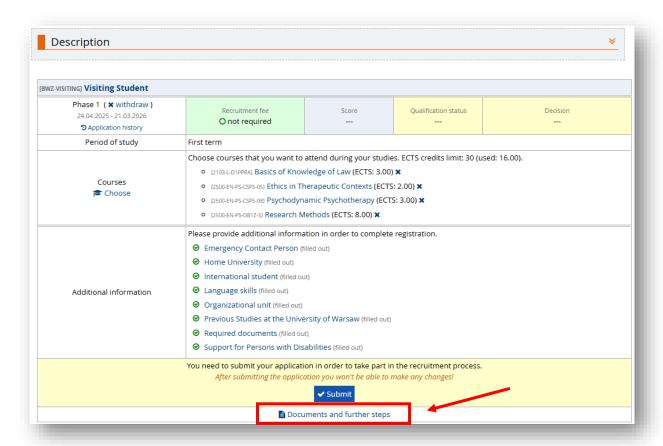

20. Click 'Add to the selected courses' to confirm the selection.

NOTE: If you wish to add a course repeat steps 19 - 20.

21. Once you have added all the courses, click 'Finish selecting'.

22. You will be redirected to 'My account – enrollment applications' section. Click on 'Documents and further steps' to download and print your University of Warsaw Application Form.

23. Return to 'Enrollment applications'.

24. Select 'Short-term studies – required documents'.

25. Upload the required documents in **PDF format** and click 'Save and return'.

26. If all the points are green click 'Submit'.