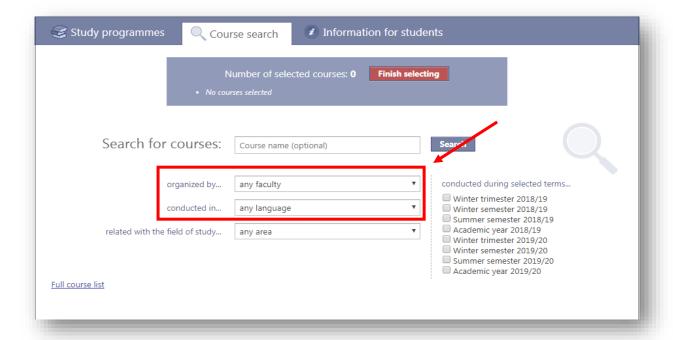

## 18. Select 'Course search'.

19. While browsing pay attention to the **unit** and **language of instruction**.

Before you start selecting the courses, remember:

- You can take courses for a maximum of 30 ECTS per semester (or 60 ECTS per academic year)
- You must select courses for a minimum of 15 ECTS per semester (or 30 ECTS per academic year)
- The majority of your courses should be offered by the unit you indicated as the Organizational unit
- Keep in mind that the course offer for the academic year you are applying for may be still
  updated. If you do not see any courses for the period of your studies, you can also select
  courses offered in the previous academic years. The course selection in the online
  application is preliminary.