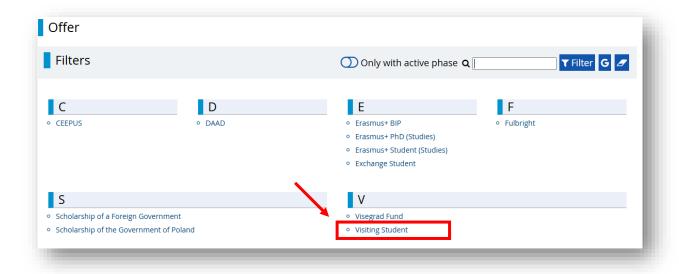

ead and accept the above information' and click 'Continue'.





3. Once you enter your email address and create a password an activation link will be sent to your email address.





4. Click on the link to activate your account.





## 5. Log in.



6. Click on 'Personal forms'.





7. Enter your 'Basic personal data', 'Address and contact information' and 'Additional personal information, and click 'Save'.

**NOTE:** Skip the section 'Education' as it is to be filled out by degree seeking students.







8. In the 'Photo' section read the detailed instructions and upload your photo. Remember to click on 'Save' once uploaded.

Please note: photo can be uploaded at a later time.







10. Select 'Registration for short-term studies'.



11. Choose the **Visiting Student** programme.





## 12. Click on the green 'Sign up' button.



13. Choose the correct period of study and click 'continue'.



14. Click 'My account - Enrollment applications'.





15. Fill out following points:, 'Emergency contact person', 'Home university', 'International student', 'Language skills', 'Organizational unit'\*, 'Previous studies at the University of Warsaw', 'Support for persons with disabilities',.

NOTE: After answering the questions in each section click 'Save and return'.

\*The **organizational unit** will be your main UW unit. The majority of your courses should be offered by this unit. The choice of the organizational unit is binding.



16.Before you upload required documents go to the 'Courses' and click 'Choose'.





17. You will be redirected to the ECTS catalogue course.