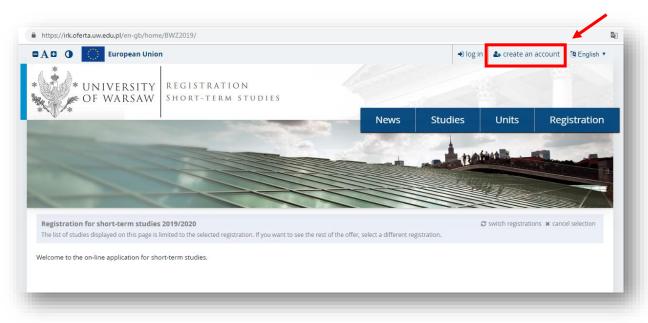

## **Application for the Visiting Students Programme - guide**

1. Go to 'create an account' in the top right-hand corner.

2. Read and accept the 'Information for candidates for admission to studies'. Check the box 'I have read and accept the above information' and click 'Continue'.