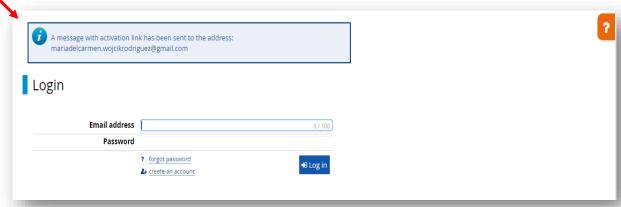

3. Once you enter your email address and create a password an activation link will be sent to your email address.

4. Click on the link to activate your account.