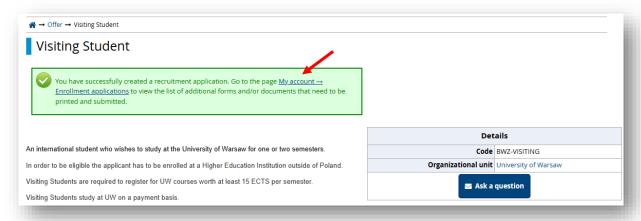

## 12. Click on the green 'Sign up' button.

13. Choose the correct period of study and click 'continue'.

14. Click 'My account - Enrollment applications'.

15. Fill out following points:, 'Emergency contact person', 'Home university', 'International student', 'Language skills', 'Organizational unit'\*, 'Previous studies at the University of Warsaw', 'Support for persons with disabilities',.