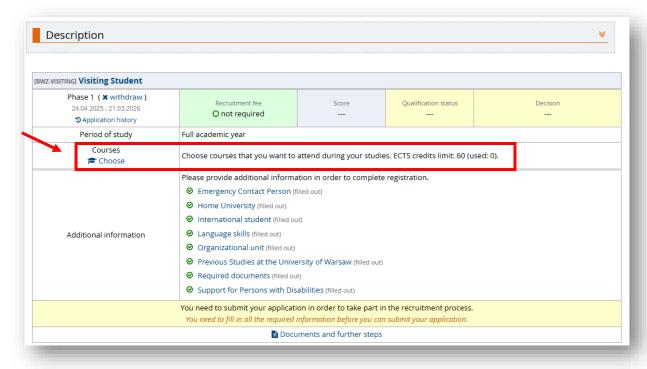

20. Click 'Add to the selected courses' to confirm the selection.

NOTE: If you wish to add a course repeat steps 19 - 20.

21. Once you have added all the courses, click 'Finish selecting'.

22. You will be redirected to 'My account – enrollment applications' section. Click on 'Documents and further steps' to download and print your University of Warsaw Application Form.