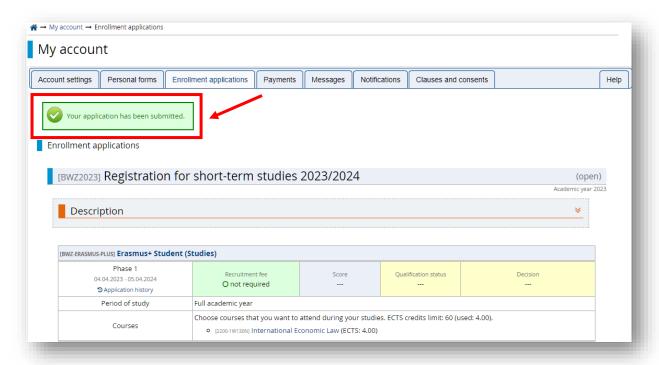

27. Your application has been submitted. Monitor the Enrollment applications section for updates regarding your application.