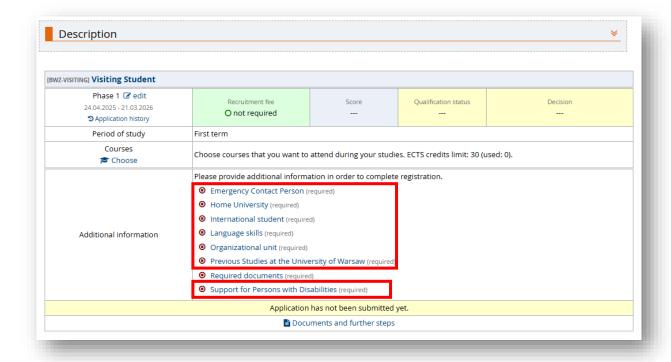

## 12. Click on the green 'Sign up' button.

13. Choose the correct period of study and click 'continue'.

14. Click 'My account - Enrollment applications'.

15. Fill out following points:, 'Emergency contact person', 'Home university', 'International student', 'Language skills', 'Organizational unit'\*, 'Previous studies at the University of Warsaw', 'Support for persons with disabilities',.

NOTE: After answering the questions in each section click 'Save and return'.

\*The **organizational unit** will be your main UW unit. The majority of your courses should be offered by this unit. The choice of the organizational unit is binding.

16.Before you upload required documents go to the 'Courses' and click 'Choose'.

17. You will be redirected to the ECTS catalogue course. Click 'I understand, let's begin'.