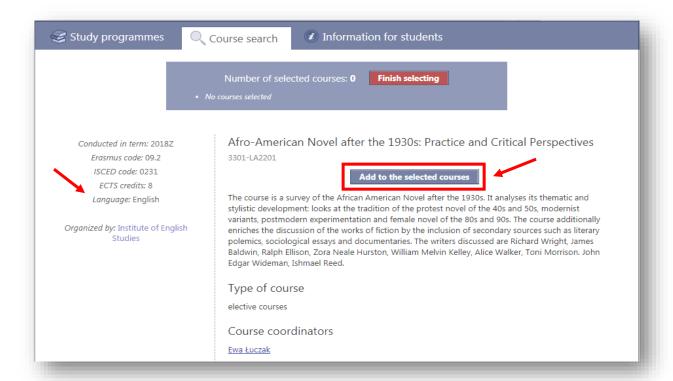

20. Click 'Add to the selected courses' to confirm the selection.

NOTE: If you wish to add a course repeat steps 19 - 20.

21. Once you have added all the courses, click 'Finish selecting'.

22. You will be redirected to 'My account – enrollment applications' section. Click on 'Documents and further steps' to download and print your University of Warsaw Application Form.