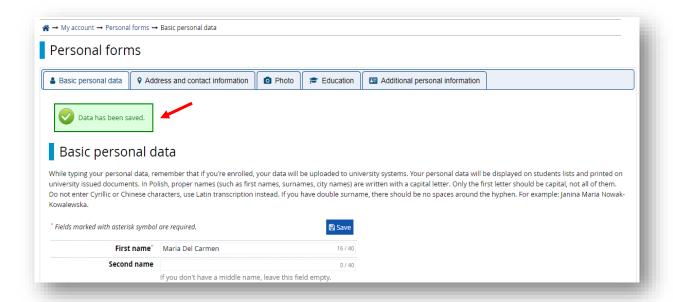

## 5. Log in.

6. Click on 'Personal forms'.

7. Enter your 'Basic personal data', 'Address and contact information' and 'Additional personal information, and click 'Save'.

**NOTE:** Skip the section 'Education' as it is to be filled out by degree seeking students.