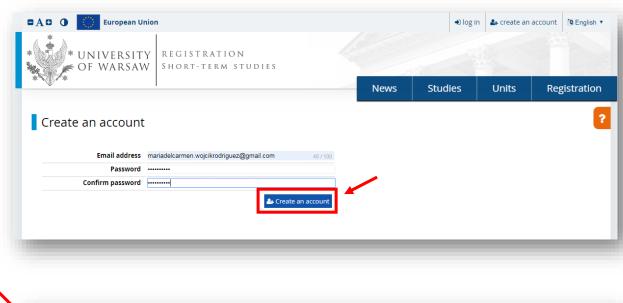

3. Once you enter your email address and create a password an activation link will be sent to your email address.

4. Click on the link to activate your account.