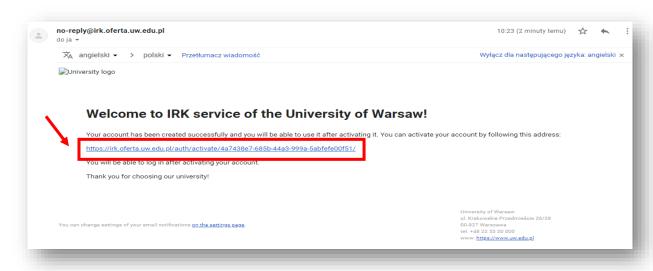

3. Once you enter your email address and create a password an activation link will be sent to your email address.

4. Click on the link to activate your account.

## 5. Log in.

6. Click on 'Personal forms'.

7. Enter your 'Basic personal data', 'Address and contact information' and 'Additional personal information, and click 'Save'.

**NOTE:** Skip the section 'Education' as it is to be filled out by degree seeking students.