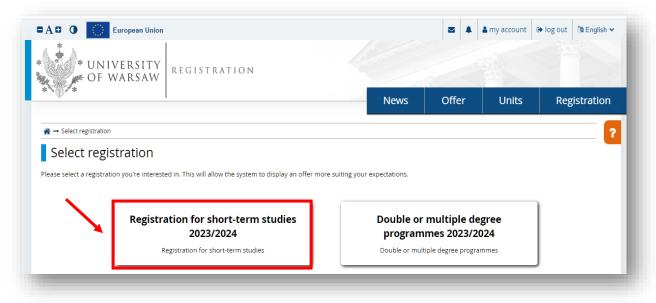

8. In the 'Photo' section read the detailed instructions and upload your photo. Remember to click on 'Save' once uploaded.

Please note: photo can be uploaded at a later time.

10. Select 'Registration for short-term studies'.