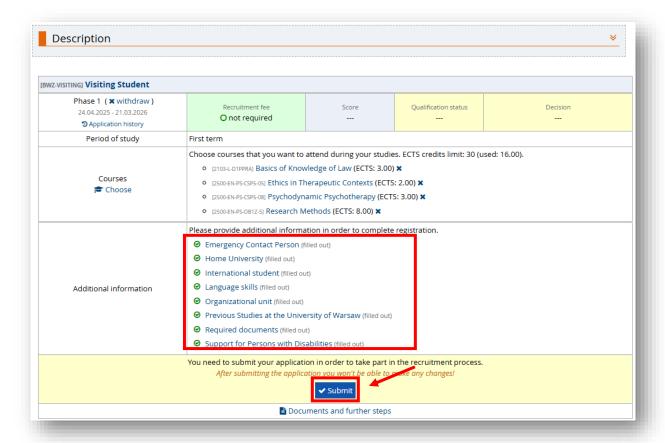

## 12. Click on the green 'Sign up' button.

13. Choose the correct period of study and click 'continue'.

14. Click 'My account - Enrollment applications'.

15. Fill out following points:, 'Emergency contact person', 'Home university', 'International student', 'Language skills', 'Organizational unit'\*, 'Previous studies at the University of Warsaw', 'Support for persons with disabilities',.

NOTE: After answering the questions in each section click 'Save and return'.

\*The **organizational unit** will be your main UW unit. The majority of your courses should be offered by this unit. The choice of the organizational unit is binding.

16.Before you upload required documents go to the 'Courses' and click 'Choose'.

17. You will be redirected to the ECTS catalogue course. Click 'I understand, let's begin'.

23. Return to 'Enrollment applications'.

24. Select 'Short-term studies – required documents'.

25. Upload the required documents in **PDF format** and click 'Save and return'.

26. If all the points are green click 'Submit'.