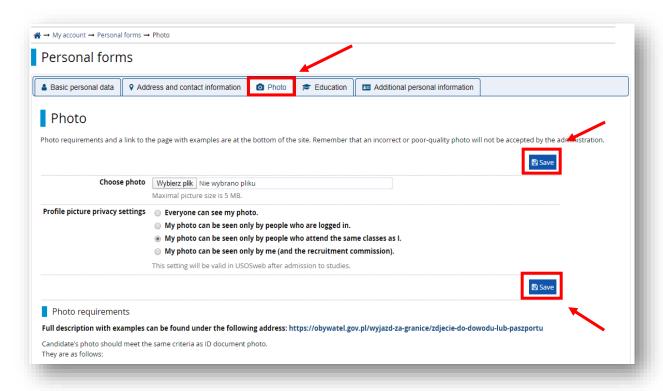

8. In the 'Photo' section read the detailed instructions and upload your photo. Remember to click on 'Save' once uploaded.

Please note: photo can be uploaded at a later time.

10. Select 'Registration for short-term studies'.