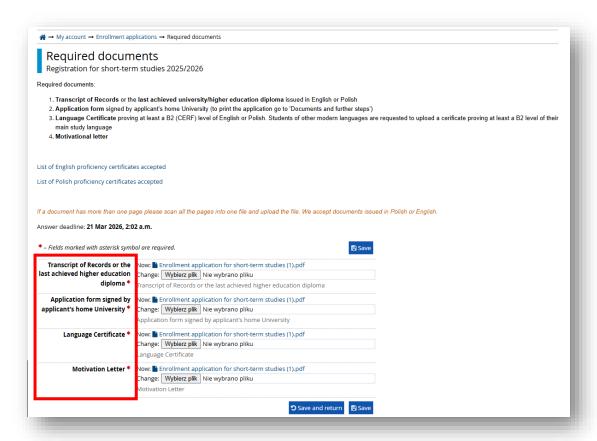

23. Return to 'Enrollment applications'.

24. Select 'Short-term studies – required documents'.

25. Upload the required documents in **PDF format** and click 'Save and return'.

26. If all the points are green click 'Submit'.