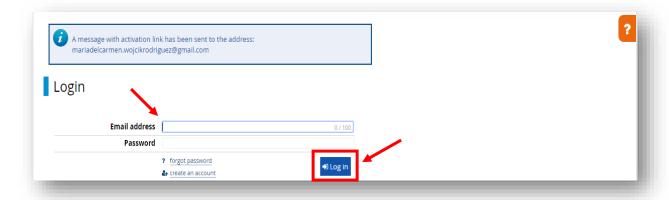

## 5. Log in.

6. Click on 'Personal forms'.

7. Enter your 'Basic personal data', 'Address and contact information' and 'Additional personal information, and click 'Save'.

**NOTE:** Skip the section 'Education' as it is to be filled out by degree seeking students.