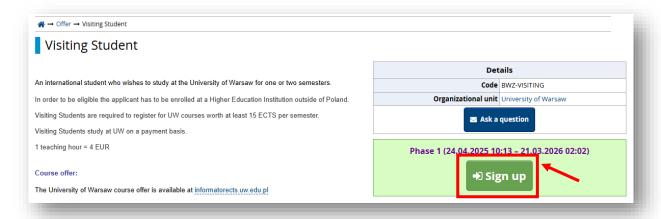

## 12. Click on the green 'Sign up' button.

13. Choose the correct period of study and click 'continue'.

14. Click 'My account - Enrollment applications'.

15. Fill out following points:, 'Emergency contact person', 'Home university', 'International student', 'Language skills', 'Organizational unit'\*, 'Previous studies at the University of Warsaw', 'Support for persons with disabilities',.