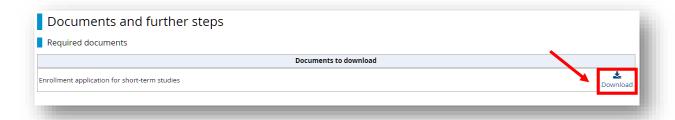

20. Click 'Add to the selected courses' to confirm the selection.

NOTE: If you wish to add a course repeat steps 19 - 20.

21. Once you have added all the courses, click 'Finish selecting'.

22. You will be redirected to 'My account – enrollment applications' section. Click on 'Documents and further steps' to download and print your University of Warsaw Application Form.