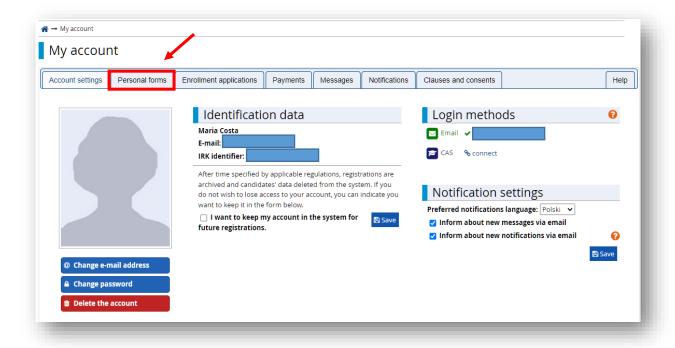

## 5. Log in.

6. Click on 'Personal forms'.

7. Enter your 'Basic personal data', 'Address and contact information' and 'Additional personal information, and click 'Save'.

**NOTE:** Skip the section 'Education' as it is to be filled out by degree seeking students.