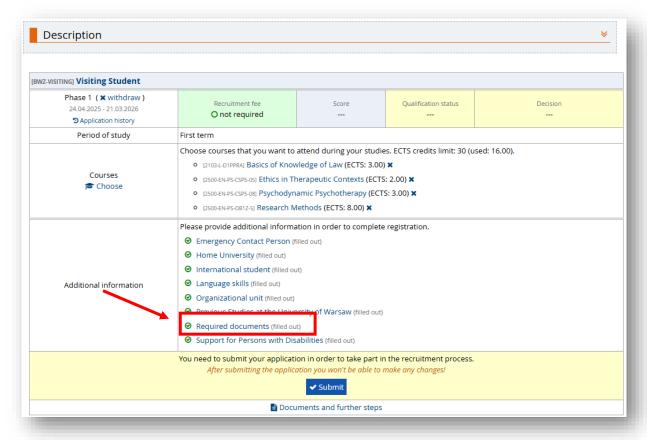

16.Before you upload required documents go to the 'Courses' and click 'Choose'.

17. You will be redirected to the ECTS catalogue course. Click 'I understand, let's begin'.