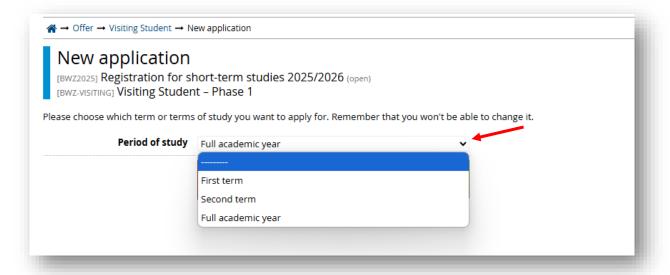

## 12. Click on the green 'Sign up' button.

13. Choose the correct period of study and click 'continue'.

14. Click 'My account - Enrollment applications'.

15. Fill out following points:, 'Emergency contact person', 'Home university', 'International student', 'Language skills', 'Organizational unit'\*, 'Previous studies at the University of Warsaw', 'Support for persons with disabilities',.